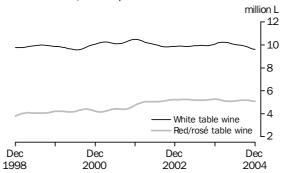

#### DOMESTIC AUSTRALIAN TABLE WINE SALES TREND

TOTAL WHITE AND RED/ROSÉ TABLE WINE The trend estimate for total sales of white table wine decreased 0.4% on November 2004, and 0.3% on December 2003. The trend estimate for total red and rosé wine decreased 0.3% on November 2004, but increased 1.6% on December 2003.

#### TREND ESTIMATES

- The trend estimate for domestic sales of Australian produced wine was 34.9 million litres in December 2004, a decrease of 0.4% on November 2004, but an increase of 0.8% on December 2003.
- The trend estimate for domestic sales of white table wine decreased 0.4% on November 2004, and 0.3% on December 2003. Red and rosé table wine decreased 0.3% on November 2004, but increased 1.6% on December 2003.