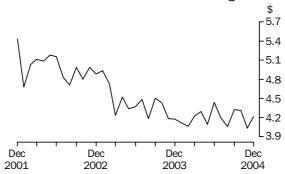

#### **EXPORTS OF AUSTRALIAN PRODUCED WINE** continued

UNIT VALUE OF WINE EXPORTS

In original terms, 54.1 million litres of wine valued at \$228.2m were exported in December 2004, an increase of 4.2% in quantity and 8.9% in value on November 2004. The average value of Australian wine exported in December 2004 was \$4.22 per litre, up from \$4.17 per litre in December 2003, and also an increase when compared to \$4.04 per litre in November 2004.