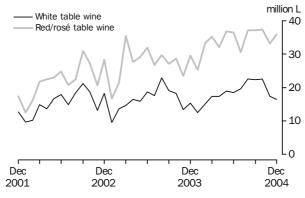

#### EXPORTS OF AUSTRALIAN PRODUCED WINE, Annual totals: Original

EXPORTS OF WHITE AND RED/ROSÉ TABLE WINE

In original terms, 54.1 million litres of Australian produced wine were exported in December 2004, an increase of 4.2% on November 2004, and 18.6% on December 2003. In December 2004, 16.5 million litres of Australian produced white table wine were exported, a decrease of 5.1% on November 2004, but an increase of 7.1% on December 2003. Australia exported 36.0 million litres of Australian produced red and rosé table wine in December 2004, an increase of 8.4% on November 2004, and 21.7% on December 2003.