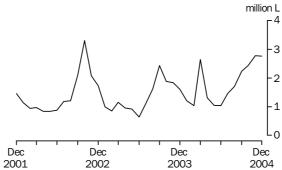

#### EXPORTS OF AUSTRALIAN PRODUCED WINE

ANNUAL EXPORTS OF AUSTRALIAN PRODUCED WINE

The graph below shows that there has been steady growth in original terms in the quantity of exports of Australian produced wine over the last sixteen years. In 1988–89, 39.0 million litres of wine were exported. Exports gradually grew over the next four years to reach over 100 million litres in 1992–93. By 1998–99 exports had reached 200.9 million litres. Since then there has been rapid growth with 284.9 million litres of wine exported in 1999–2000, a 41.8% rise on 1998–99. Over the following three years there were rises of 18.7%, 23.7% and 24.0% respectively. In 2003–04 exports totalled 584.3 million litres, an increase of 12.7% on 2002–03.

#### EXPORTS OF AUSTRALIAN PRODUCED WINE, Annual totals: Original

EXPORTS OF WHITE AND RED/ROSÉ TABLE WINE

In original terms, 54.1 million litres of Australian produced wine were exported in December 2004, an increase of 4.2% on November 2004, and 18.6% on December 2003. In December 2004, 16.5 million litres of Australian produced white table wine were exported, a decrease of 5.1% on November 2004, but an increase of 7.1% on December 2003. Australia exported 36.0 million litres of Australian produced red and rosé table wine in December 2004, an increase of 8.4% on November 2004, and 21.7% on December 2003.