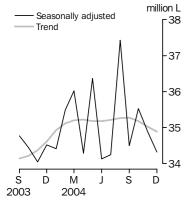

#### Australian produced wine

Domestic sales

#### SEASONALLY ADJUSTED ESTIMATES

- The seasonally adjusted estimate for domestic sales of Australian produced wine was 34.3 million litres in December 2004, a decrease of 1.6% on November 2004.
- The seasonally adjusted estimate for domestic sales of white table wine decreased 1.5% on November 2004, while red and rosé table wine decreased 1.0% on November 2004.