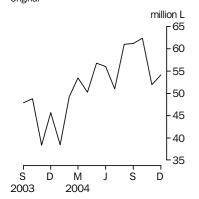

#### **Australian produced wine**

Exports Original

#### ORIGINAL ESTIMATES

- In original terms, 42.1 million litres of Australian produced wine was sold domestically by winemakers in December 2004, a decrease of 2.9% on November 2004, but an increase of 3.3% on December 2003.
- Exports of Australian produced wine increased 4.2% on November 2004, to 54.1 million litres in December 2004. Australia exported 646.0 million litres with a value of \$2.7 billion in the twelve months ending December 2004, an increase of 20.5% in volume and 15.1% in value over the corresponding period to December 2003.