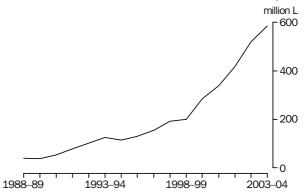

#### EXPORTS OF AUSTRALIAN PRODUCED WINE

ANNUAL EXPORTS OF AUSTRALIAN PRODUCED WINE

The graph below shows that there has been steady growth in original terms in the quantity of exports of Australian produced wine over the last sixteen years. In 1988–89, 39.0 million litres of wine were exported. Exports gradually grew over the next four years to reach over 100 million litres in 1992–93. By 1998–99 exports had reached 200.9 million litres. Since then there has been rapid growth with 284.9 million litres of wine exported in 1999–2000, a 41.8% rise on 1998–99. Over the following three years there were rises of 18.7%, 23.7% and 24.0% respectively. In 2003–04 exports totalled 584.3 million litres, an increase of 12.7% on 2002–03.