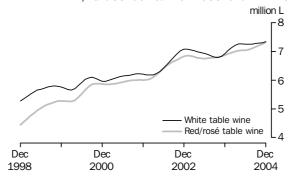

#### EXPORTS OF AUSTRALIAN PRODUCED WINE, Annual totals: Original

EXPORTS OF WHITE AND RED/ROSÉ TABLE WINE

In original terms, 54.1 million litres of Australian produced wine were exported in December 2004, an increase of 4.2% on November 2004, and 18.6% on December 2003. In December 2004, 16.5 million litres of Australian produced white table wine were exported, a decrease of 5.1% on November 2004, but an increase of 7.1% on December 2003. Australia exported 36.0 million litres of Australian produced red and rosé table wine in December 2004, an increase of 8.4% on November 2004, and 21.7% on December 2003.