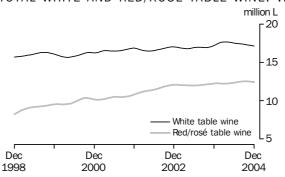

#### DOMESTIC AUSTRALIAN TABLE WINE SALES TREND

TOTAL WHITE AND RED/ROSÉ TABLE WINE The trend estimate for total sales of white table wine decreased 0.4% on November 2004, and 0.3% on December 2003. The trend estimate for total red and rosé wine decreased 0.3% on November 2004, but increased 1.6% on December 2003.